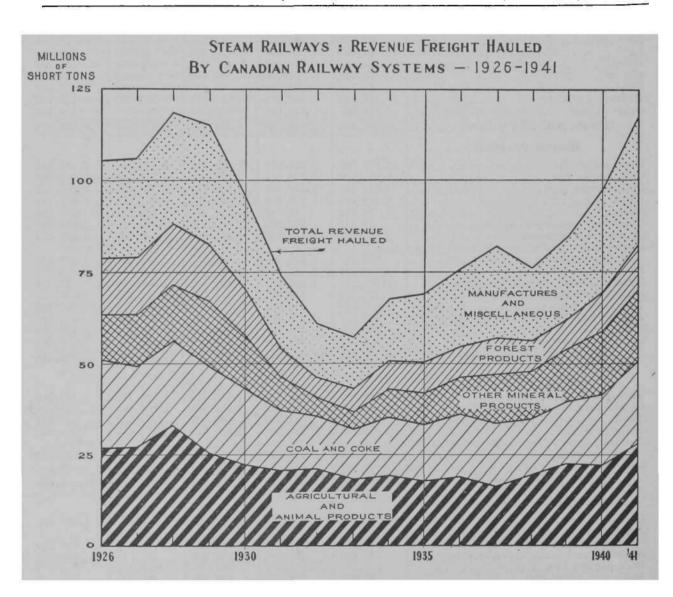

(fresh, frozen, cured, etc.)            | 80,703     | 88,868     | 83,882     | 87,214      | 94,960     |
| Canned goods (all canned food products       | 00,100     | 00,000     | 00,002     | 0,,211      | 01,000     |
| except meats)                                | 480,440    | 489,708    | 483,980    | 614.753     | 628,510    |
| Other manufactures and miscellaneous         | 6,298,783  | 7,390,637  | 5,859,398  | 6,770,616   | 8,246,376  |
| Merchandise (all L.C.L. freight)             | 2,262,745  | 2,466,912  | 2,213,324  | 2,279,349   | 2,452,167  |
| Totals, Manufactures and Misc.               | 21,335,753 | 25,170,702 | 19,786,746 | 22,323,511  | 28,023,667 |
| Grand Totals                                 | 75,846,566 | 82,220,374 | 76,175,305 | 84,631,122  | 97,947,541 |